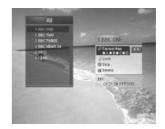

# 4.8 Service Configuration

You can view and confirm detailed information about the current channel and change the information in necessary.

- 1. Press the MENU ( ) button.
- Select Select Service using the ▲/▼ button and press the OK () or u button.
- Select Simple or Advanced using the ▲/▼ button and press the OK (⋈) button to display the service list.
- Press the MENU ( ) to display the service configuration when the service list is displayed.

#### Note:

- Press the OK (
   ) button while watching a programme to display the service list. Then the
  following functions in the service configuration list are performed to the service where cursor is
  located.
- Press the MENU ( ) or EXIT ( ) button to exit the service configuration screen.

### 1. Add a channel to favourite group

You can add current service to the favourite group immediately. Also, you can add a service to multiple Favourite groups.

- 1. Select *Favourites* using the ▲/▼ button.
- Select Favourite Group using the ◀/▶ button and press the OK (∞) button to register for favourite group.
- Press the OK (
   ) button again on the selected favourite group to release the registered service.